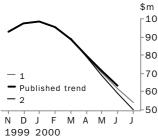

The graphs and tables which follow present the effect of two possible scenarios on the previous trend estimates: that the July seasonally adjusted estimate is higher than the June estimate by 7% for the number of private sector houses approved and 9% for total dwelling units approved; and that the July seasonally adjusted estimate is lower than the June estimate by 7% for the number of private sector houses approved and 9% for total dwelling units approved. These percentages were chosen because they represent the average absolute monthly percentage change for these series over the last ten years.

#### TOTAL DWELLING UNITS

| WHAT IF NEXT MONTH'S SEAS | ONALLY |
|---------------------------|--------|
| ADJUSTED ESTIMATE:        |        |

WHAT IF NEXT MONTH'S SEASONALLY

ADJUSTED ESTIMATE:

| n<br>000<br>00 |               | TREND<br>PUBLIS |          | <b>1</b><br>rises by | 9% on Jun 2000 | <b>2</b><br>falls by | 9% on Jun 2000 |  |
|----------------|---------------|-----------------|----------|----------------------|----------------|----------------------|----------------|--|
| 00             |               | no.             | % change | no.                  | % change       | no.                  | % change       |  |
| 00             | February 2000 | 953             | -3.4     | 960                  | -3.1           | 963                  | -3.0           |  |
| 00             | March 2000    | 886             | -7.0     | 889                  | -7.4           | 891                  | -7.5           |  |
| 00             | April 2000    | 803             | -9.4     | 798                  | -10.3          | 794                  | -10.9          |  |
|                | May 2000      | 716             | -10.9    | 703                  | -11.8          | 690                  | -13.0          |  |
|                | June 2000     | 632             | -11.8    | 616                  | -12.4          | 591                  | -14.3          |  |
|                | July 2000     | n.y.a.          | n.y.a.   | 539                  | -12.5          | 502                  | -15.1          |  |