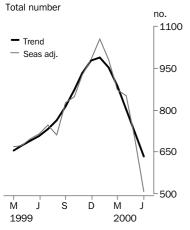

### **Dwelling units approved**

#### TREND ESTIMATES

- The trend estimate for total dwellings approved continued to decline with a fall of 11.8% in June. This series has fallen 35.9% over the last five months compared with a rise of 29.1% over the previous five months.
- The trend for private sector houses has declined for six consecutive months with falls of 11.0% in May and 11.1% in June.

### SEASONALLY ADJUSTED ESTIMATES

- The seasonally adjusted estimate for total dwellings fell 26.8% in June and a total of 51.8% since the last peak in January.
- Following a rise of 3.5% in April, private sector houses fell 23.1% and 14.5% in May and June respectively.

### ORIGINAL ESTIMATES

- The total number of dwellings approved in the June quarter (2,005) was 27.3% lower than the March quarter (2,759), but only 4.3% lower than June quarter 1999 (2,096).
- The total value of building approved in the June quarter (\$391.8 million) decreased by 12.5% from the March quarter (\$448.0 million). The residential sector was valued at \$242.8 million, declining 25.8% from the March quarter figure of \$327.1 million, while the non-residential sector was valued at \$149.1 million, an increase of 23.4% on the March quarter value of \$120.8 million.