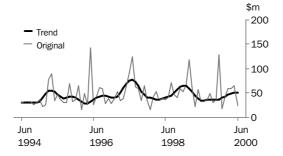

#### TREND ESTIMATES

- The trend estimate for total dwellings approved continued to decline with a fall of 11.8% in June. This series has fallen 35.9% over the last five months compared with a rise of 29.1% over the previous five months.
- The trend for private sector houses has declined for six consecutive months with falls of 11.0% in May and 11.1% in June.

### SEASONALLY ADJUSTED ESTIMATES

- The seasonally adjusted estimate for total dwellings fell 26.8% in June and a total of 51.8% since the last peak in January.
- Following a rise of 3.5% in April, private sector houses fell 23.1% and 14.5% in May and June respectively.

### ORIGINAL ESTIMATES

- The total number of dwellings approved in the June quarter (2,005) was 27.3% lower than the March quarter (2,759), but only 4.3% lower than June quarter 1999 (2,096).
- The total value of building approved in the June quarter (\$391.8 million) decreased by 12.5% from the March quarter (\$448.0 million). The residential sector was valued at \$242.8 million, declining 25.8% from the March quarter figure of \$327.1 million, while the non-residential sector was valued at \$149.1 million, an increase of 23.4% on the March quarter value of \$120.8 million.