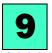

### **Dwelling units approved**

#### TREND ESTIMATES

- The trend estimate for total dwellings approved continued to decline with a fall of 11.8% in June. This series has fallen 35.9% over the last five months compared with a rise of 29.1% over the previous five months.
- The trend for private sector houses has declined for six consecutive months with falls of 11.0% in May and 11.1% in June.

### SEASONALLY ADJUSTED ESTIMATES

- The seasonally adjusted estimate for total dwellings fell 26.8% in June and a total of 51.8% since the last peak in January.
- Following a rise of 3.5% in April, private sector houses fell 23.1% and 14.5% in May and June respectively.

### ORIGINAL ESTIMATES

- The total number of dwellings approved in the June quarter (2,005) was 27.3% lower than the March quarter (2,759), but only 4.3% lower than June quarter 1999 (2,096).
- The total value of building approved in the June quarter (\$391.8 million) decreased by 12.5% from the March quarter (\$448.0 million). The residential sector was valued at \$242.8 million, declining 25.8% from the March quarter figure of \$327.1 million, while the non-residential sector was valued at \$149.1 million, an increase of 23.4% on the March quarter value of \$120.8 million.