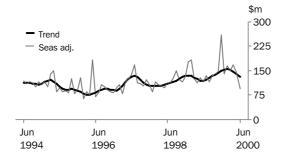

lan Crettenden Regional Director, South Australia

2 ABS • BUILDING APPROVALS, SOUTH AUSTRALIA • 8731.4 • JUNE QUARTER 2000

VALUE OF TOTAL BUILDING

The trend estimate for the total value of building approved continues to decline, falling 6.3% in June, but is 9.0% above June 1999.

### VALUE OF RESIDENTIAL BUILDING

The trend estimate has fallen 28.9% over the last five months and follows growth of 24.1% over the previous five months.