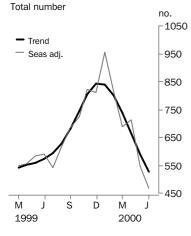

#### **Private sector houses approved**

 For further information about these and related statistics, contact Andrea Woods on Adelaide
 08 8237 7350 or the National Information Service on 1300 135 070.

#### TREND ESTIMATES

- The trend estimate for total dwellings approved continued to decline with a fall of 11.8% in June. This series has fallen 35.9% over the last five months compared with a rise of 29.1% over the previous five months.
- The trend for private sector houses has declined for six consecutive months with falls of 11.0% in May and 11.1% in June.

### SEASONALLY ADJUSTED ESTIMATES

- The seasonally adjusted estimate for total dwellings fell 26.8% in June and a total of 51.8% since the last peak in January.
- Following a rise of 3.5% in April, private sector houses fell 23.1% and 14.5% in May and June respectively.

### ORIGINAL ESTIMATES

- The total number of dwellings approved in the June quarter (2,005) was 27.3% lower than the March quarter (2,759), but only 4.3% lower than June quarter 1999 (2,096).
- The total value of building approved in the June quarter (\$391.8 million) decreased by 12.5% from the March quarter (\$448.0 million). The residential sector was valued at \$242.8 million, declining 25.8% from the March quarter figure of \$327.1 million, while the non-residential sector was valued at \$149.1 million, an increase of 23.4% on the March quarter value of \$120.8 million.