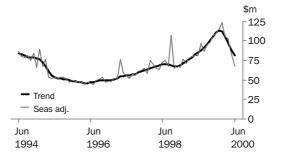

### VALUE OF NON-RESIDENTIAL BUILDING

The trend estimate fell by 0.4% in June following a 37.5% growth over the previous six months.

. . . . . . . . . . . . . . . .