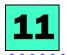

### VALUE OF NON-RESIDENTIAL BUILDING

The trend estimate fell by 0.4% in June following a 37.5% growth over the previous six months.

. . . . . . . . . . . . . . . .