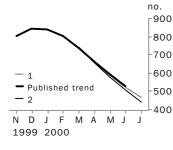

The graphs and tables which follow present the effect of two possible scenarios on the previous trend estimates: that the July seasonally adjusted estimate is higher than the June estimate by 7% for the number of private sector houses approved and 9% for total dwelling units approved; and that the July seasonally adjusted estimate is lower than the June estimate by 7% for the number of private sector houses approved and 9% for total dwelling units approved. These percentages were chosen because they represent the average absolute monthly percentage change for these series over the last ten years.

#### PRIVATE SECTOR HOUSES

|               | TREND AS<br>PUBLISHED |          | <b>1</b><br>rises by | <b>1</b><br>rises by 7% on Jun 2000 |     | <b>2</b><br>falls by 7% on Jun 2000 |  |
|---------------|-----------------------|----------|----------------------|-------------------------------------|-----|-------------------------------------|--|
|               | no.                   | % change | no.                  | % change                            | no. | % change                            |  |
| February 2000 | 802                   | -4.7     | 806                  | -4.5                                | 808 | -4.4                                |  |
| March 2000    | 738                   | -8.0     | 740                  | -8.3                                | 741 | -8.4                                |  |
| April 2000    | 665                   | -9.9     | 662                  | -10.5                               | 659 | -11.0                               |  |
| May 2000      | 592                   | -11.0    | 588                  | -11.1                               | 579 | -12.2                               |  |
| June 2000     | 526                   | -11.1    | 525                  | -10.8                               | 507 | -12.5                               |  |
| July 2000     | n.y.a.                | n.y.a.   | 468                  | -10.8                               | 441 | -13.0                               |  |